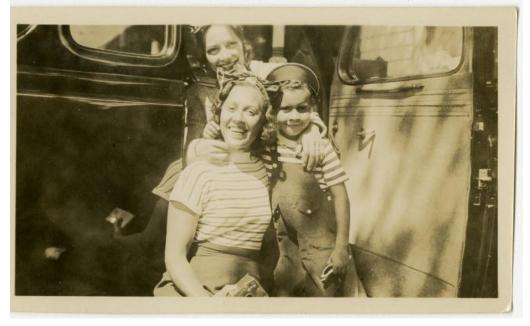

## Title Fredi Washington, woman and child gathered near car

Date 1930-1940

Primary Maker Fredi Washington

Medium Photography; gelatin silver print on paper

Description Group portrait of Fredi Washington with a woman and child posing in front of the passenger's side of a car. Fredi wears a tweed jacket with headband or hat. The woman in front of her wears a light-colored, striped shirt with tan-colored pants and a dark headband. The woman holds a camera or similar device in her right hand. The child wears a striped shirt with dark overalls with pockets, and a dark head visor. The child holds a magazine in their left hand.