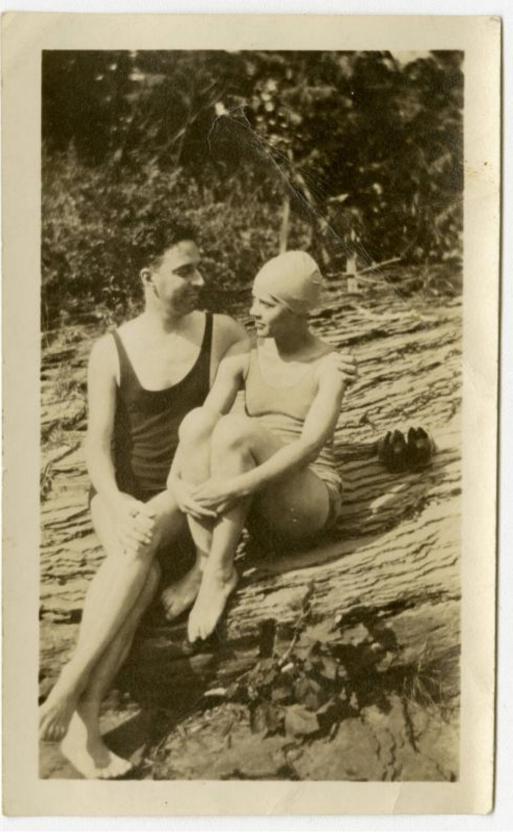

## **Rasic Detail Report**

Title Fredi Washington and friend seated on dock

Date 1928-1940

## **Basic Detail Report**

Primary Maker Fredi Washington

Medium Photography; gelatin silver print on paper

Description Portrait of Fredi Washington and a man posing together on a dock.

Fredi wears a peach-colored, one-piece bathing suit with matching swim cap.

The man wears a dark tank top with matching swim shorts. A pair of dark shoes are visible behind the couple.

Dimensions Primary Dimensions (image height x width): 6 1/4 x 4 3/8in. (15.9 x

11.1cm) or smaller Sheet (height x width): 7 x 5in. (17.8 x 12.7cm) or smaller