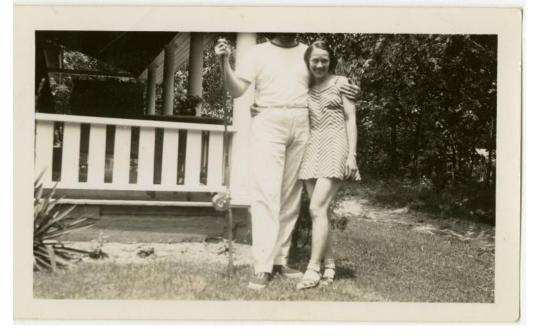

## Title Fredi Washington and friend in backyard

Date 1928-1935

Primary Maker Fredi Washington

Medium Photography; gelatin silver print on paper

Description Portrait of Fredi Washington and a man posing in a backyard. Fredi wears a dress with chevron-striped pattern, a light-colored headband, and socks with sandals. She wears a wristwatch or bracelet on her left wrist. The man wears a light-colored scoop neck shirt, light pants, and red sneakers. He holds a fishing line in his right hand. A range of trees is visible in the background at right. The back porch of a residence is visible in the background at left.