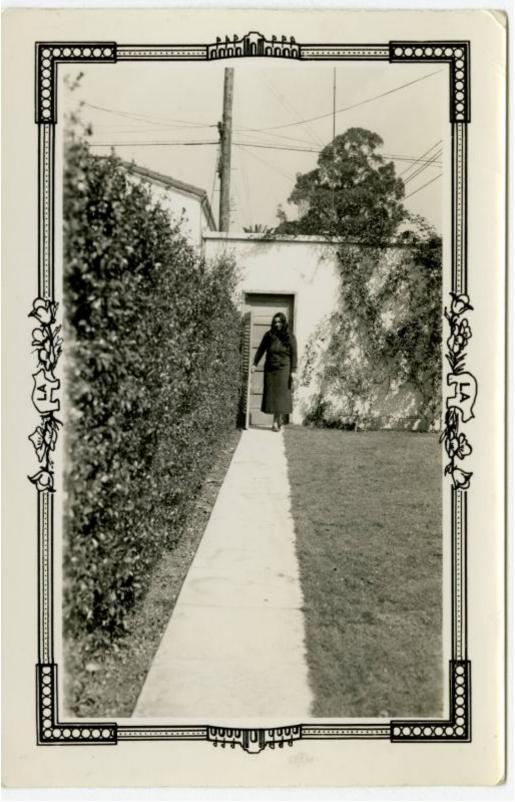

## **Rasic Detail Report**

Title Unidentified woman walking along corridor, Los Angeles, March

24, 1937

Date March 24, 1937

## **Basic Detail Report**

Primary Maker Fredi Washington

Medium Photography; gelatin silver print on paper

Description Image of a woman posing at the end of a private walkway in a backyard. The woman wears a dark, zippered sweater top with a dark, full-length skirt with pockets and dark shoes. She appears to walk from the double doorway immediately behind her. A bushed fence is visible to the left of the photograph. Vines cascade along the facade of the back of the building. Various telephone cables are visible above the home.