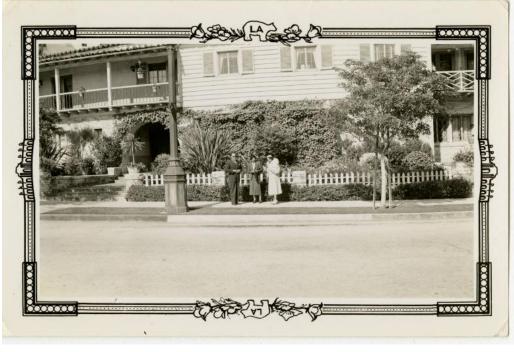

## Title Fredi Washington and friends on sidewalk, Los Angeles, May 13,

1937

Date May 13, 1937

Primary Maker Fredi Washington

Medium Photography; gelatin silver print on paper Description Image of Fredi Washington with a man and woman posing on a sidewalk. The group stands directly behind a posted street sign. Fredi wears a waist-length jacket with matching skirt, light-colored shirt, dark hat and dark heels. Fredi holds a dark purse in her hands. The woman wears a white, furlined, knee-length coat with matching hat. The woman clutches a matching purse in her left arm. The man wears a dark, double-breasted suit with lightcolored shirt, dark shoes and dark sunglasses. A light-colored handkerchief is visible in his left pocket. A large, two-story residence is visible behind the group.