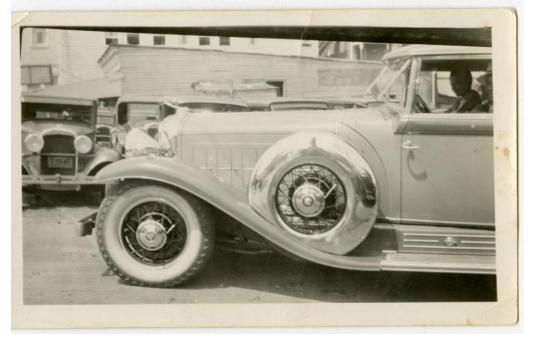

## Title Unidentified couple seated in car parked along street

Date 1930-1950

Primary Maker Fredi Washington

Medium Photography; gelatin silver print on paper

Description Image of couple seated in a car. The woman wears a coat or top with a fur collar. The man wears a light-colored hat with dark stripe around the rim.

Additional parked cars - possibly in a garage or repair shop - are visible in the background.

Dimensions Primary Dimensions (image height x width):  $6\,1/4\,x\,4\,3/8$ in. (15.9 x 11.1cm) or smaller Sheet (height x width):  $7\,x\,5$ in. (17.8 x 12.7cm) or smaller