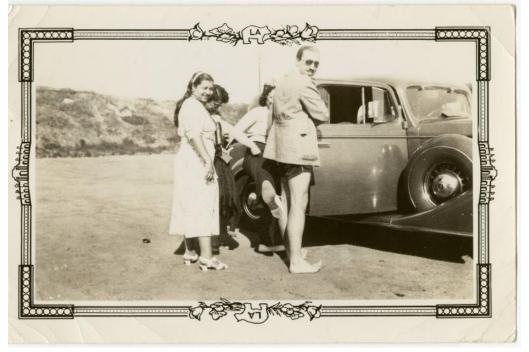

## Title Group of adults near car on the beach, May 13, 1937

Date May 13, 1937

Primary Maker Fredi Washington

Medium Photography; gelatin silver print on paper

Description Group portrait of man and three women gathered near a parked car.

The man wears a light-colored suit jacket and dark sunglasses. The woman directly behind him wears a light-colored shirt with a dark skirt and shoes. The woman behind him wears a white, full-length dress with a matching headband and heeled sandals. A pair of binoculars dangle from the woman's neck. The woman in the center of the circle wears a light-colored shirt with dark skirt and sunglasses. A small hill is visible in the background at left.