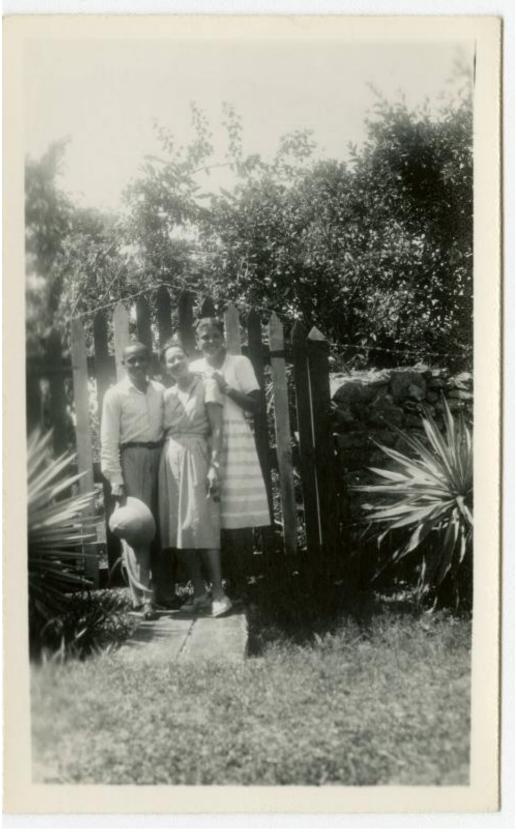

## **Basic Detail Report**

Primary Maker Fredi Washington

Medium Photography; gelatin silver print on paper

Description Group portrait of Fredi Washington with a man and woman in a fenced backyard. Fredi wears a light-colored dress with matching belt and multicolored shoes. The man wears a striped shirt with light-colored pants and a dark belt. The man holds a safari-style hat in his right hand. The woman wears a white dress with patterned stripes. Large palm plants flank either side of the group. A tall fence gate is visible behind the group.