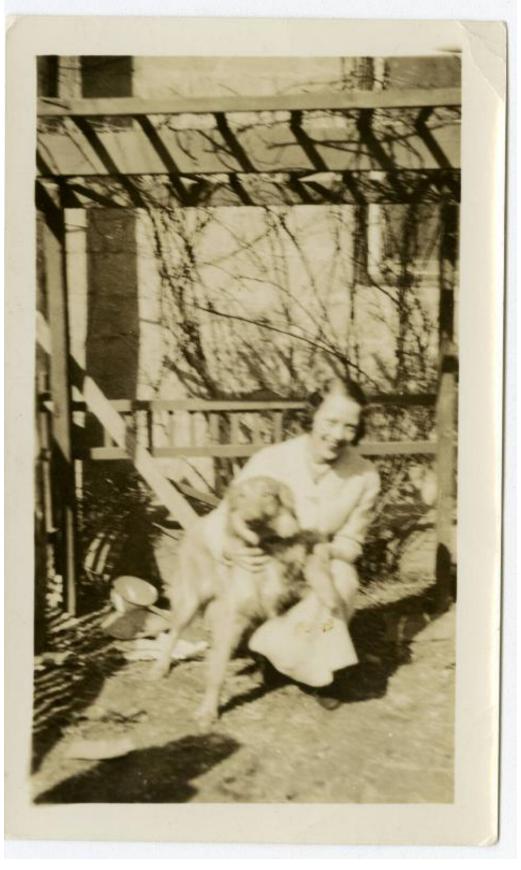

**Rasic Detail Renort** 

Title Fredi Washington outside with dog

## **Basic Detail Report**

Date 1930-1940

Primary Maker Fredi Washington

Medium Photography; gelatin silver print on paper

Description Image of Fredi Washington posing with a dog under a trellis archway. Fredi wears a light-colored dress with a scarf tucked at her neck. The dog appears to have something in its mouth. Supplies are visible in the far left corner behind Fredi. A range of tree branches is visible in the background. Dimensions Primary Dimensions (image height x width):  $6\,1/4\,x\,4\,3/8$  in. (15.9 x

11.1cm) or smaller Sheet (height x width): 7 x 5in. (17.8 x 12.7cm) or smaller