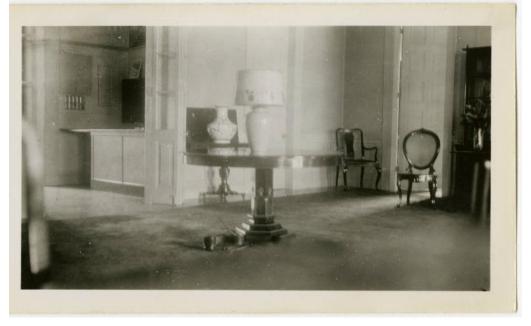

## **Title Room interior**

Date 1930-1950

Primary Maker Fredi Washington

Medium Photography; gelatin silver print on paper

Description View of a large table in the center of a room interior. A large table lamp sits on top of the circular, wooden table. A vase sits on top of a nearby side table. One Queen Anne and another side chair are visible in the background. A clear vase with flowers atop a large cabinet is visible to the right. An adjacent sink or wet bar is visible in a nearby corridor.