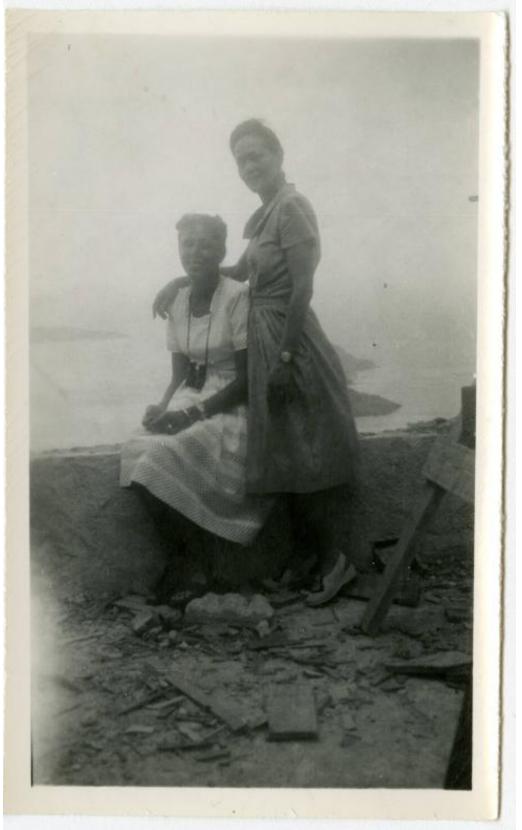

## Title Fredi Washington and friend on stone roof

Date 1928-1940

## **Basic Detail Report**

Primary Maker Fredi Washington

Medium Photography; gelatin silver print on paper Description Image of Fredi Washington and woman posing on a rooftop. Fredi wears a light-colored, knee-length dress with matching belt and multi-colored shoes. A wristwatch is visible on her left wrist. The woman wears a white dress with patterned stripes and dark sandals. A small pair of binoculars hang from the woman's neck. Stone debris are visible in the foreground. The ocean is visible in the far background. Dimensions Primary Dimensions (image height x width): 6 1/4 x 4 3/8in. (15.9 x