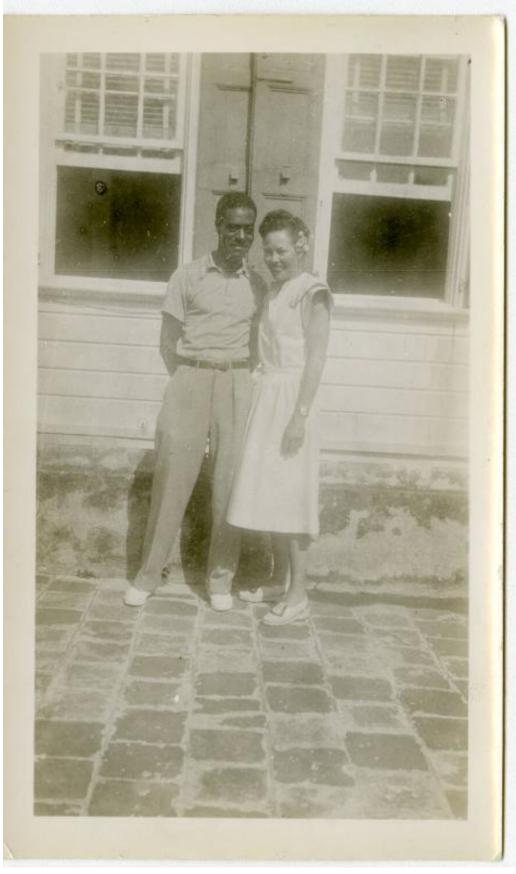

**Rasic Detail Report** 

Title Fredi Washington and friend posing outside building

## **Basic Detail Report**

Date 1928-1940

Primary Maker Fredi Washington

Medium Photography; gelatin silver print on paper

Description Portrait of Fredi Washington and male friend posing in front of a building. Fredi wears a white dress with light-colored shoes. A bundle of flowers drapes behind her left ear, and a wristwatch is visible on her left wrist. The man wears a light-colored, buttoned shirt, tan pants, and a dark belt with white sneakers. Two large, open windows are visible behind the couple.