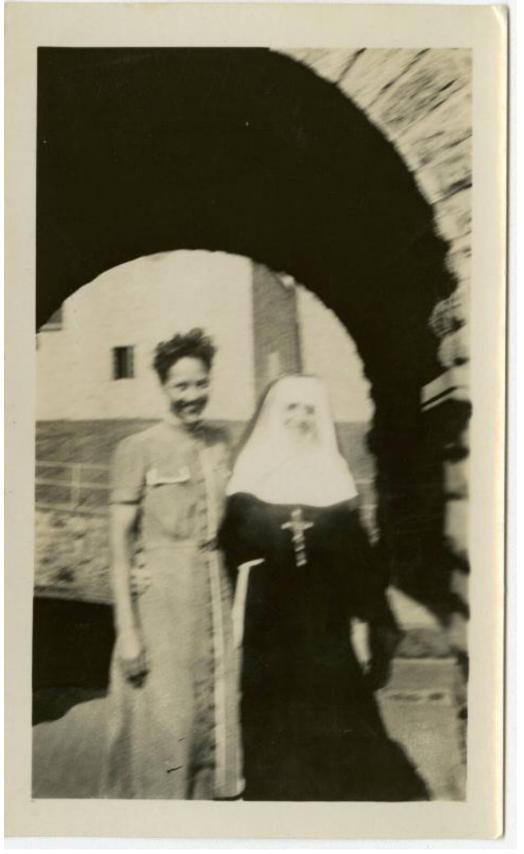

## **Basic Detail Report**

Title Fredi Washington and nun near a church

## **Basic Detail Report**

Date 1928-1940

Primary Maker Fredi Washington
Medium Photography; gelatin silver print on paper
Description Portrait of Fredi Washington posing with a nun in an outdoor
archway. Fredi wears a light-colored, full-length dress with buttons and white
piping. The nun wears a traditional nun's habit with a large crucifix on her neck.
The facade of a building is visible in the background beyond the archway.
Dimensions Primary Dimensions (image height x width): 6 1/4 x 4 3/8in. (15.9 x
11.1cm) or smaller Sheet (height x width): 7 x 5in. (17.8 x 12.7cm) or smaller