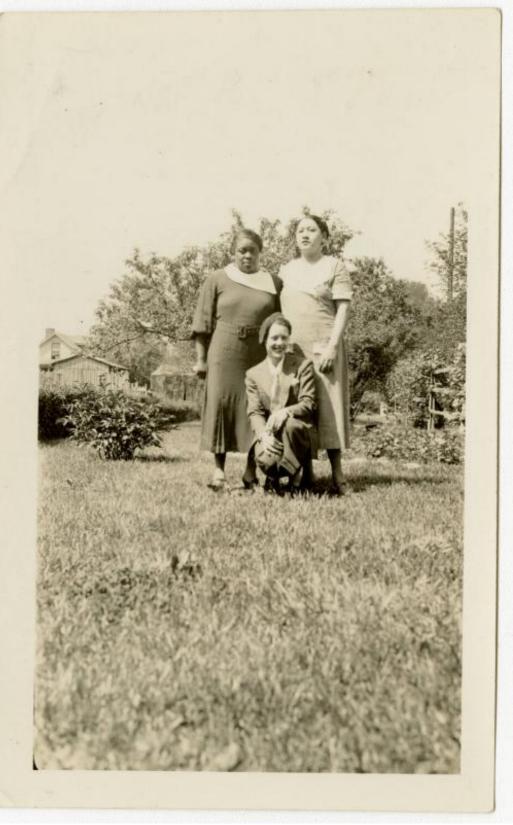

## **Basic Detail Report**

Primary Maker Fredi Washington

Medium Photography; gelatin silver print on paper

Description Group portrait of Fredi Washington and women gathered in a backyard. Fredi wears a dark, sequined tam hat, a dark coat with matching pantsuit, and light-colored shirt and tie. The women behind her each wear long dresses; the woman at left wears a dark dress with elbow-length sleeves and a matching belt. The woman at right wears a light-colored dress with short sleeves and lace detailing. A fence and nearby residences are visible in the background. Dimensions Primary Dimensions (image height x width): 6 1/4 x 4 3/8in. (15.9 x 11.1cm) or smaller Sheet (height x width): 7 x 5in. (17.8 x 12.7cm) or smaller