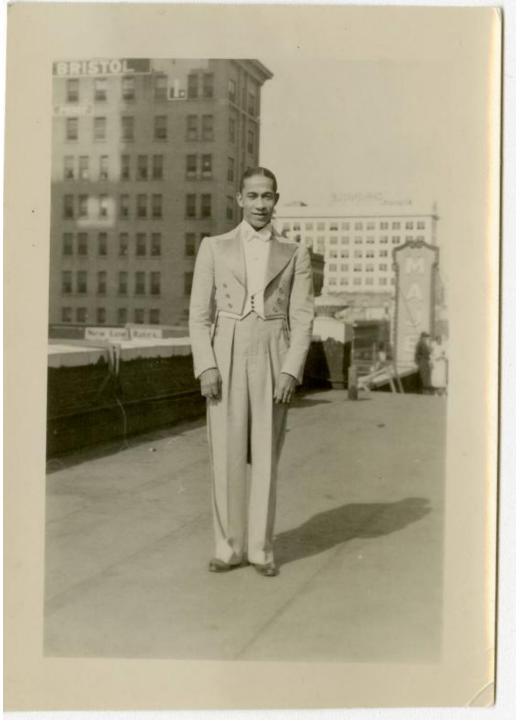

## Title Lawrence Brown posing on rooftop

Date 1928-1940

Primary Maker Fredi Washington

Medium Photography; gelatin silver print on paper

## **Basic Detail Report**

Description Portrait of a man on a rooftop. The man wears a white suit with

coattails, a white shirt, white bowtie, vest and matching pants. Buildings, signs

for "BRISTOL" and "MAJE" and two women in full-length coats are visible in the

far background.

Dimensions Primary Dimensions (image height x width): 6 1/4 x 4 3/8in. (15.9 x

11.1cm) or smaller Sheet (height x width): 7 x 5in. (17.8 x 12.7cm) or smaller