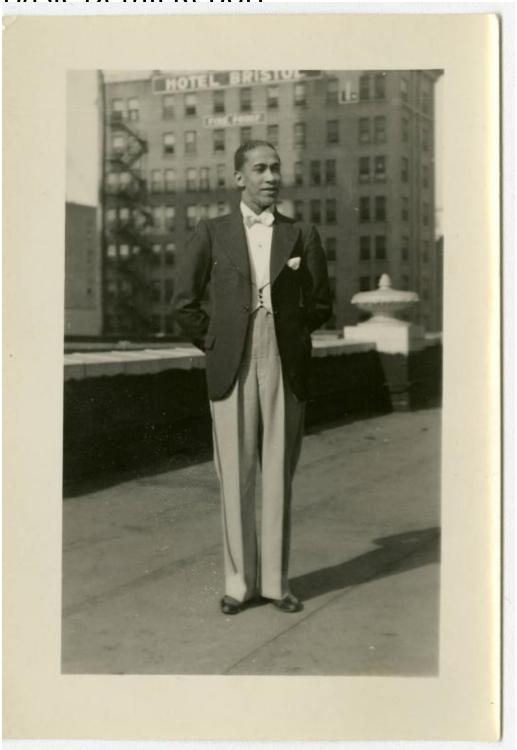

## Title Lawrence Brown posing on rooftop

Date 1933

Primary Maker Fredi Washington

Medium Photography; gelatin silver print on paper

## **Basic Detail Report**

Description Portrait of a man on a rooftop. The man wears a long dark suit jacket

with white shirt, white bowtie, vest and light-colored pants. A white

handkerchief is visible from the left pocket of the suit. A building and signs for

"HOTEL BRISTOL" and "FIRE PROOF" are visible in the far background.

Dimensions Primary Dimensions (image height x width): 6 1/4 x 4 3/8in. (15.9 x

11.1cm) or smaller Sheet (height x width): 7 x 5in. (17.8 x 12.7cm) or smaller