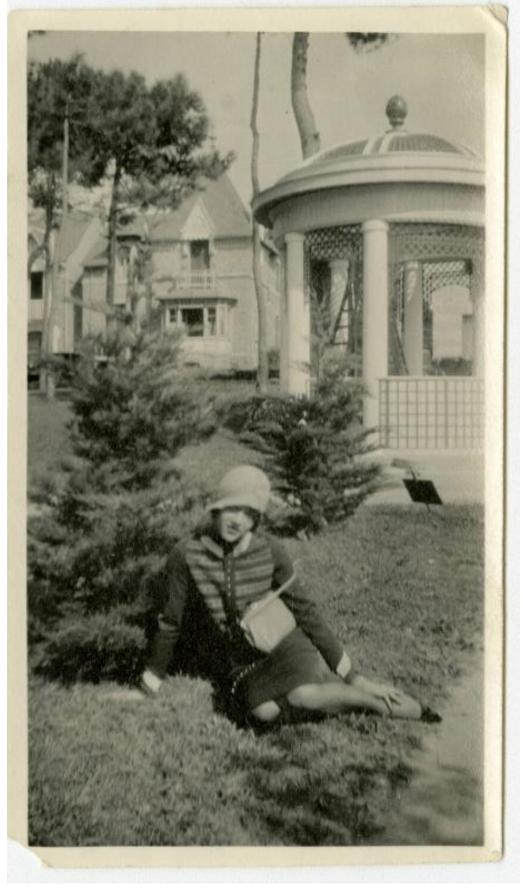

## Basic Detail Report Title Fredi Washington seated near a gazebo

Date about 1928 Primary Maker Fredi Washington Medium Photography; gelatin silver print on paper Description Image of Fredi Washington seated in the grass near a gazebo. Fredi wears a light cloche hat, a dark, striped sweater with dark skirt, dark shoes, and a light-colored purse. Two small trees are visible behind Fredi. A gazebo and other buildings are visible in the background. Dimensions Primary Dimensions (image height x width): 6 1/4 x 4 3/8in. (15.9 x 11.1cm) or smaller Sheet (height x width): 7 x 5in. (17.8 x 12.7cm) or smaller