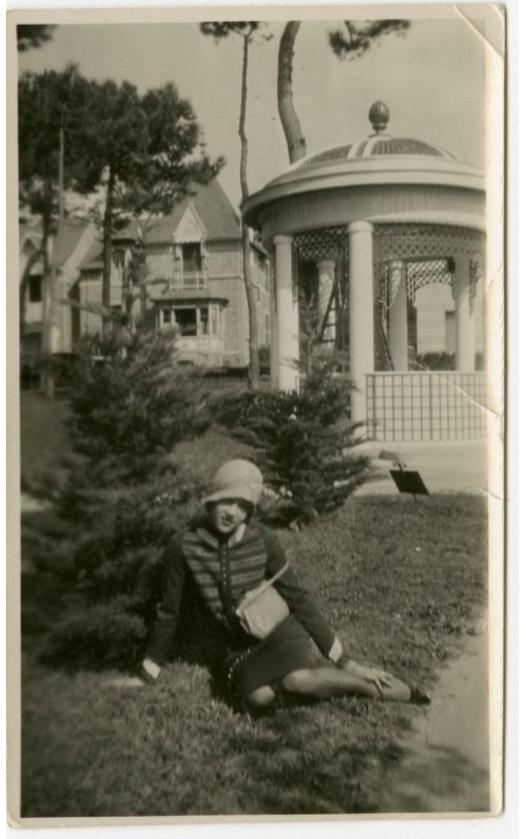

## **Basic Detail Report**

Title Fredi Washington seated near a gazebo

Date about 1928

## **Basic Detail Report**

Primary Maker Fredi Washington

Medium Photography; gelatin silver print on paper Description Image of Fredi Washington seated in the grass near a gazebo. Fredi wears a light cloche hat, a dark, striped sweater with dark skirt, dark shoes, and a light-colored purse. Two small trees are visible behind Fredi. A gazebo and other buildings are visible in the background. Dimensions Primary Dimensions (image height x width): 6 1/4 x 4 3/8in. (15.9 x 11.1cm) or smaller Sheet (height x width): 7 x 5in. (17.8 x 12.7cm) or smaller