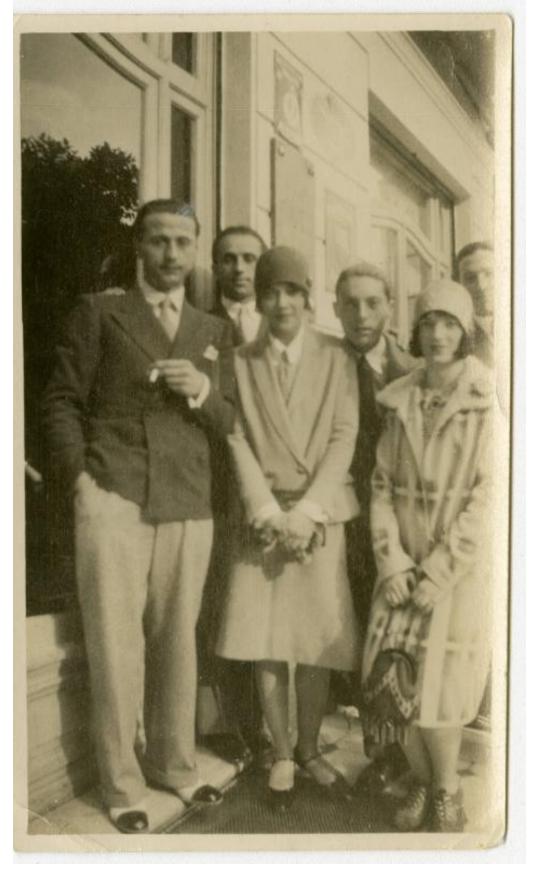

## **Rasic Detail Report**

Title Fredi Washington and friends posing in front entrance

## **Basic Detail Report**

Date about 1928

Primary Maker Fredi Washington

Medium Photography; gelatin silver print on paper

Description Group portrait of Fredi Washington and friends posing in an outdoor corridor. Fredi wears a dark cloche hat, a light-colored jacket with dropped waist and matching skirt, and dark Mary Jane shoes. A small clutch purse is visible in Fredi's hands. The women next to her wears a light cloche hat, a striped, full-length coat, and dark shoes. The handle of a patterned purse is dangling from the woman's hands. The men in the group all wear suits with ties. Large windows from the adjacent building are visible at the left of the photograph.