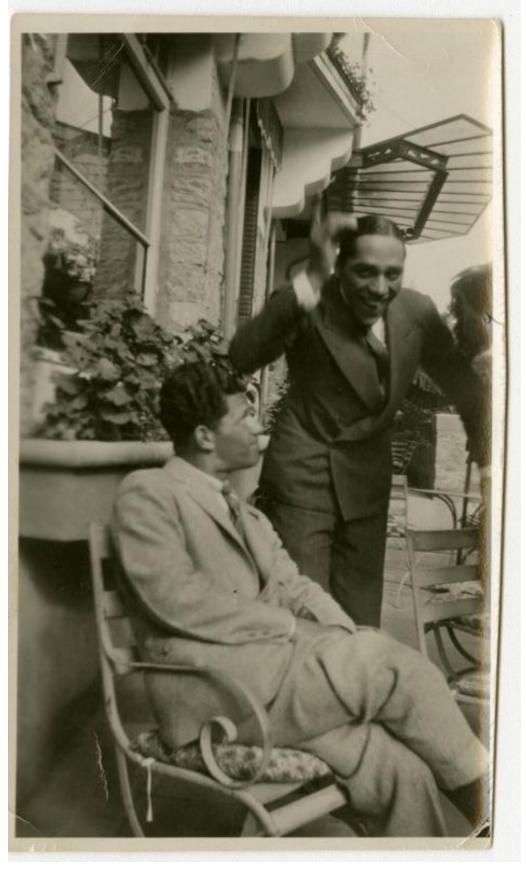

**Rasic Detail Report** 

Title Men gathered at outdoor table

## **Basic Detail Report**

Date 1930-1940

Primary Maker Fredi Washington

Medium Photography; gelatin silver print on paper

Description Image of two men at an outdoor table. The seated man wears a light-colored suit with a shirt and dark tie. The man standing above him wears a dark suit with a light shirt and dark tie. A large planter is visible behind the seated man. The adjacent restaurant or public building is visible at the left. Additional outdoor chairs are visible in the background.