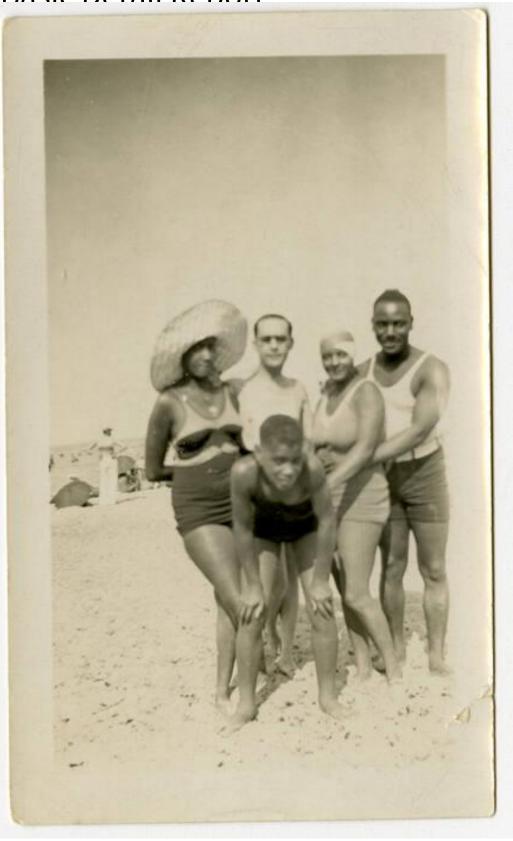

## **Rasic Detail Report**

Title Group of people on the beach

Date 1930-1950

## **Basic Detail Report**

Primary Maker Fredi Washington

Medium Photography; gelatin silver print on paper

Description Group portrait of adults and a teenager posing on the beach. The two women wear bathing suits; the woman at left wears a large straw beach hat, and the woman at the right wears a striped swim cap. The two men wear light-colored tank tops and dark swim trunks. The teenaged boy wears a dark tank top and swim trunks. A woman standing with light-colored pants, and other beach visitors, are visible in the left background.