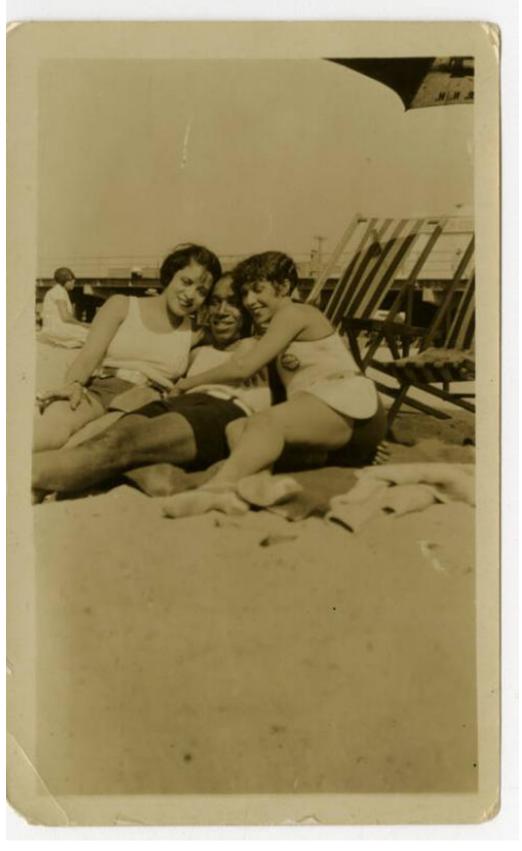

## **Basic Detail Report**

Primary Maker Fredi Washington

Medium Photography; gelatin silver print on paper

Description Group portrait of an unidentified man and two women sitting on the beach. Everyone in the group wears light-colored tops and dark shorts. The women's tops have a circular design on the bust line. The woman at right wears light-colored shoes. Two canopy-striped, folding beach chairs are visible behind the group. A highway overpass is visible in the background. A woman in a light-colored dress and dark cloche-style hat is visible in the left background. The top edge of a beach umbrella is visible in the right foreground.