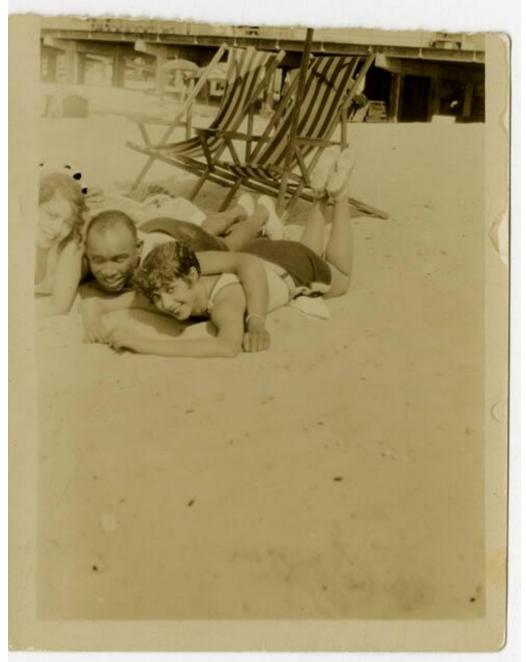

## Title Unidentified women and man lying on beach

Date 1930-1950

Primary Maker Fredi Washington

Medium Photography; gelatin silver print on paper

Description Group portrait of an unidentified man and two women lying on the

beach. The man and woman at the right of the photograph wear light-colored

## **Basic Detail Report**

tops, dark shorts and light-colored sneakers. The woman at the left of the photograph also wears a light-colored top. Two canopy-striped, folding beach chairs are visible behind the group. A boardwalk is visible in the background. Dimensions Primary Dimensions (image height x width): 6 1/4 x 4 3/8in. (15.9 x 11.1cm) or smaller Sheet (height x width): 7 x 5in. (17.8 x 12.7cm) or smaller