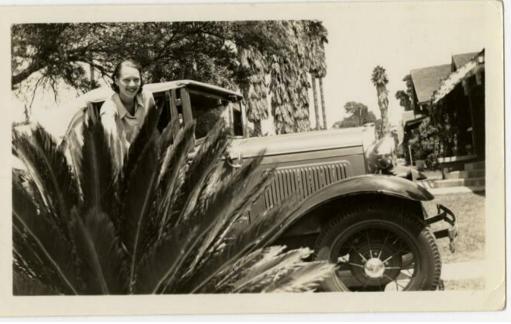

## Title Fredi Washington posing in car

Date 1930-1950

Primary Maker Fredi Washington

Medium Photography; gelatin silver print on paper

Description Image of Fredi Washington posing from the passenger side of a

parked convertible car. A large, cascading plant is visible in the foreground, and

slightly distorts the view of Fredi and the convertible. Private residences and

palm trees are visible to the right of the photograph.