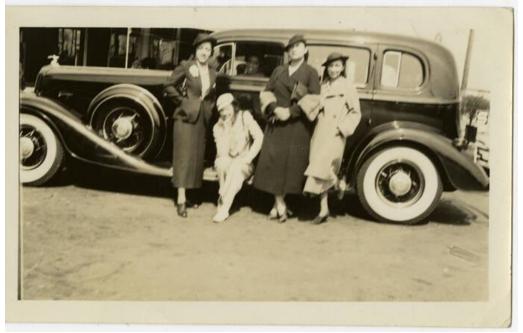

## Title Fredi Washington and friends posing in front of car

Date 1930-1950

Primary Maker Fredi Washington

Medium Photography; gelatin silver print on paper

Description Portrait of Fredi Washington with female friends posing in front of a parked car. All of the women wear full-length coats or jacket suits and dark hats. One of the women is visible in the driver's seat of the parked car. Fredi (second from left) wears a white full-length coat with matching hat, dark purse and light shoes. Fredi sits on the footstool of the car, while the other women stand and lean against the car. The porch of a residence or public building is visible in the background.