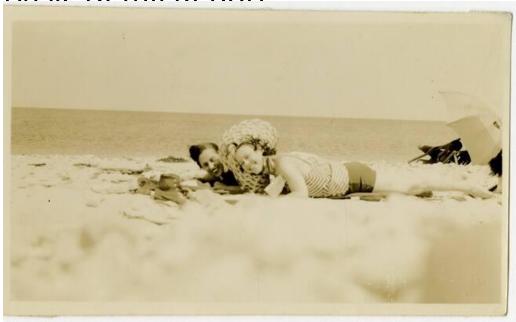

## Title Fredi Washington and friend lying on beach

Date 1930-1950

Primary Maker Fredi Washington

Medium Photography; gelatin silver print on paper

Description Image of Fredi Washington and female friend lying on the beach.

The women are lying on beach towels. Fredi wears a chevron-striped bathing top with dark shorts and a spotted, floppy beach hat. Nearby beach visitors - seated under an umbrella - are visible in the right background.