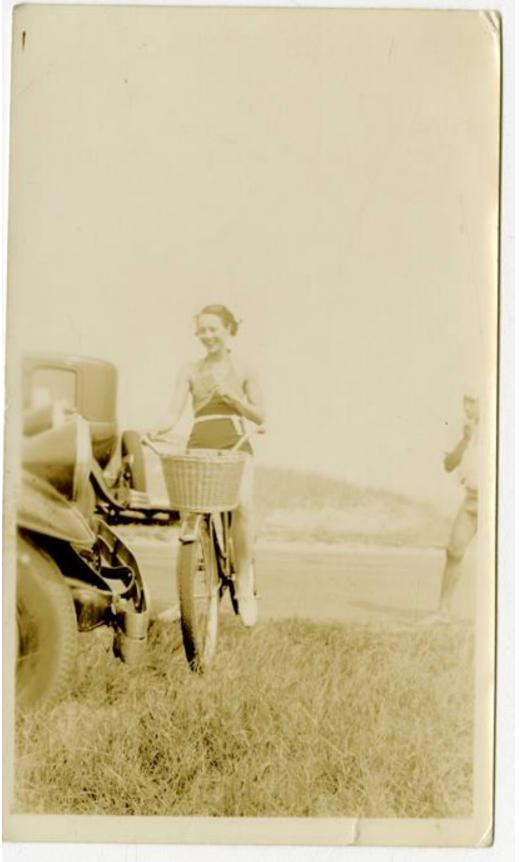

## **Basic Detail Report**

Title Fredi Washington with bicycle and basket

## **Basic Detail Report**

Date 1930-1950

Primary Maker Fredi Washington Medium Photography; gelatin silver print on paper Description Image of Fredi Washington mounted on a bicycle in a field. A large wooden basket sits in front of the bicycle. Fredi wears a tri-color bodysuit and white sneakers. Two parked Jeep vehicles are visible to the left of the photograph. A man looks on from the right side of the photograph. Dimensions Primary Dimensions (image height x width): 6 1/4 x 4 3/8in. (15.9 x 11.1cm) or smaller Sheet (height x width): 7 x 5in. (17.8 x 12.7cm) or smaller