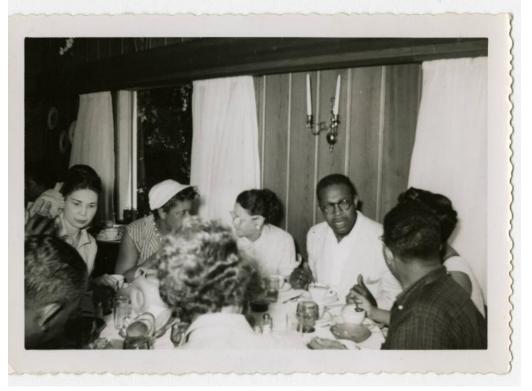

## Title Fredi Washington Bell and friends, Moodus, 1958

Date 1958

Primary Maker Fredi Washington

Medium Photography; gelatin silver print on paper

Description Group of adults gathered at a meal table in Moodus, Connecticut.

Fredi Washington is visible in a white shirt, button earrings, and light eyeglasses, at the center of the table. Light curtains and a wall-mounted candleholder are visible against the wooden wall panels behind the group.