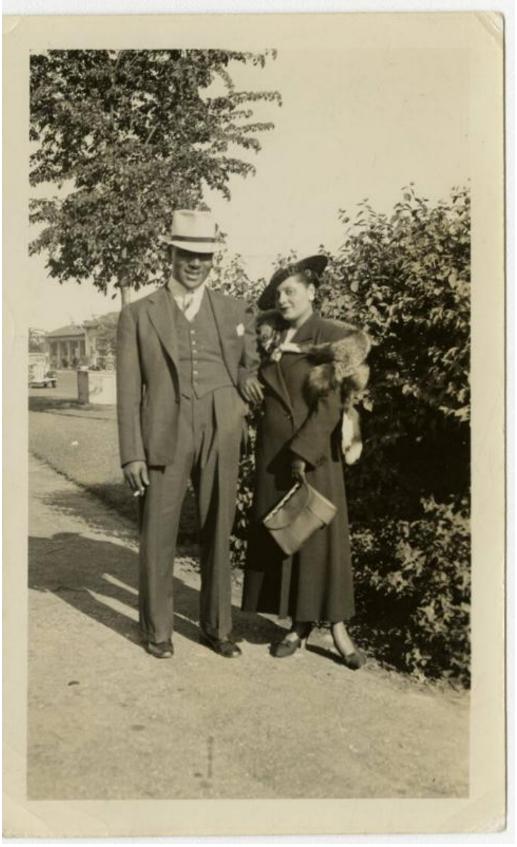

## **Rasic Detail Report**

Title Cootie and Catherine Williams posing outside, June 25, 1935

Date June 25, 1935

## **Basic Detail Report**

Primary Maker Fredi Washington

Medium Photography; gelatin silver print on paper

Description Portrait of Charles "Cootie" and Catherine Williams posed outside in front of a large bush. Cootie wears a light hat with striped tie, a dark suit and matching vest. He is holding a cigarette in his right hand. Catherine wears a dark, single-breasted full length coat with a fur stole wrap, a dark hat, and dark leather gloves. The chain link handle from her purse is held in her left hand. Parked vehicles and a building are visible in the left background.