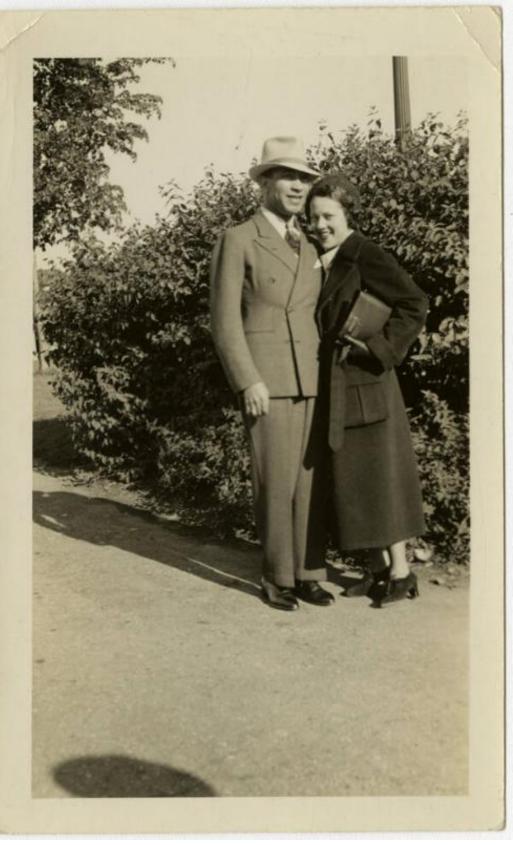

## **Basic Detail Report**

Primary Maker Fredi Washington

Medium Photography; gelatin silver print on paper

Description Portrait of Fredi Washington and friend, posing in front of a large bush. Fredi wears a dark, belted coat and beret hat, and clutches a large purse in her left hand. Her friend wears a tan suit and light hat, with dark tie and dark shoes. A circular shadow (perhaps of the camera light or a nearby sign) is visible in the left foreground, and part of a tree is visible in the left background.