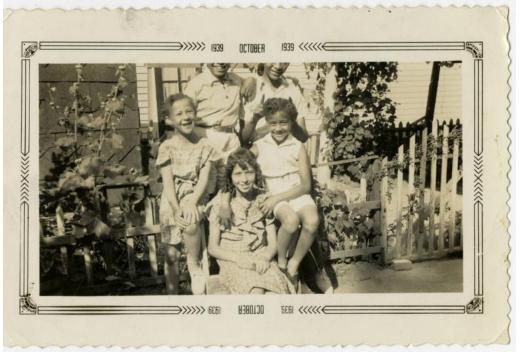

## Title Unidentified children near fence, October 1939

Date October 1939

Primary Maker Fredi Washington

Medium Photography; gelatin silver print on paper

Description Group portrait of children gathered in front of a fence. The fence appears to be guarding a porch or entrance to a residence. The faces of two of the children are mostly invisible, although one of the children is wearing glasses.

Plants and other foliage are visible behind the fence.

Dimensions Primary Dimensions (image height x width):  $6\,1/4\,x\,4\,3/8$ in. (15.9 x

11.1cm) or smaller Sheet (height x width): 7 x 5in. (17.8 x 12.7cm) or smaller