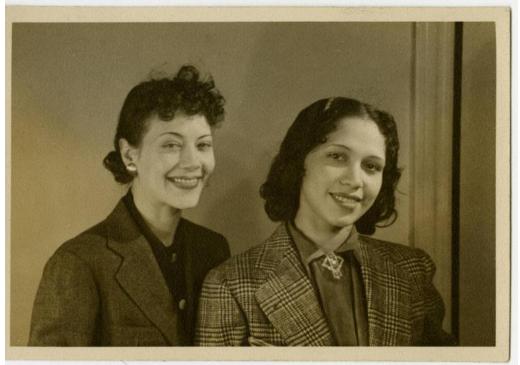

## Title Fredi and Isabel Washington

Date 1940-1950

Primary Maker Fredi Washington

Medium Photography; gelatin silver print on paper

Description Portrait of Fredi Washington and her sister Isabel Washington. Fredi wears a dark suit jacket, black button-down shirt, and flat silver earrings. Isabel wears a tweed jacket, dark (possibly silk) shirt, and a brooch pinned to the neck of her shirt. The women appear to be pictured in a home; the back end of a door frame is visible in the far right corner of the photograph. Dimensions Primary Dimensions (image height x width): 6 1/4 x 4 3/8in. (15.9 x 11.1cm) or smaller Sheet (height x width): 7 x 5in. (17.8 x 12.7cm) or smaller