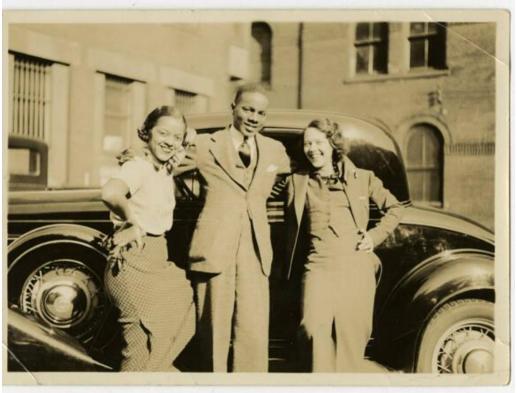

## Title Fredi Washington, unidentified man and woman by car

Date 1930-1940

Primary Maker Fredi Washington

Medium Photography; gelatin silver print on paper

Description Image of Fredi Washington (right), with a male and female friend, posing in front of a car. Fredi is wearing brown slacks with a matching vest and short jacket. Fredi's female friend is wearing a light-colored shirt with a scarf, plaid pants, and dark (possibly car) gloves. Fredi's male friend is wearing a brown suit with matching vest, white shirt, dark tie and white handkerchief. Two buildings forming an intersecting corner is visible in the background.