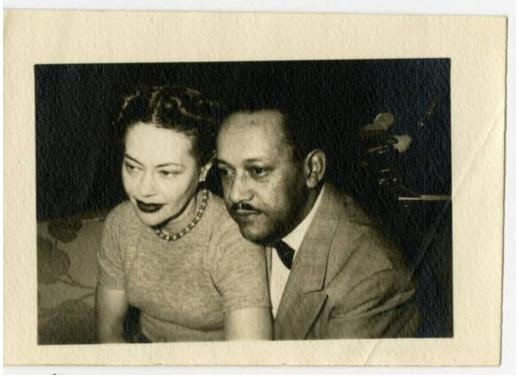

## Title Fredi and Anthony Bell

Date 1930-1940

Primary Maker Unknown

Medium Photography; gelatin silver print on paper

Description Image of Fredi Washington seated with her husband Anthony Bell on a sofa or armchair. Fredi is wearing a turtleneck sweater and beaded necklace.

Anthony is wearing a light-colored suit jacket, light shirt and bow tie. The sofa or chair is upholstered with floral fabric.

Dimensions Primary Dimensions (image height x width):  $6\,1/4\,x\,4\,3/8$ in. (15.9 x 11.1cm) or smaller Sheet (height x width):  $7\,x\,5$ in. (17.8 x 12.7cm) or smaller