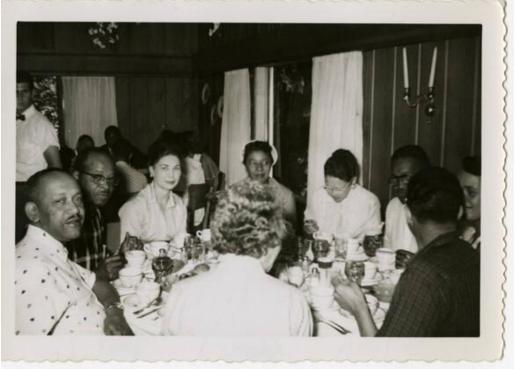

## Title Fredi Washington Bell, Anthony Bell, and friends, Moodus, 1958

Date 1958

Primary Maker Fredi Washington

Medium Photography; gelatin silver print on paper

Description View of a dining table with group of friends, eating at a local restaurant. Fredi Washington Bell is visible in the foreground, and is wearing a white top with matching eyeglasses. Her husband Anthony Bell is seated closer to the "head" of the table, and wearing a white patterned shirt. Dimensions Primary Dimensions (image height x width): 6 1/4 x 4 3/8in. (15.9 x 11.1cm) or smaller Sheet (height x width): 7 x 5in. (17.8 x 12.7cm) or smaller