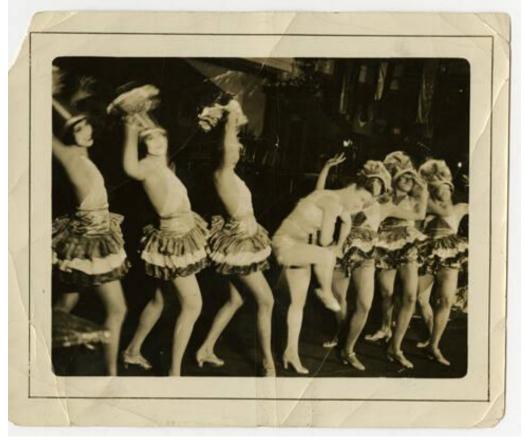

## Title Fredi Washington with fellow club dancers

Date 1920-1930

Primary Maker Fredi Washington

Medium Photography; gelatin silver print on paper

Description Fredi Washington (center) dancing on a theater or performance stage with fellow club dancers in a chorus line. The dancers flanking Fredi on either side are wearing halter-style dresses with short skirts, and tall hats. Some of the dancers are flailing their hats, or another stage prop, in their hands. Fredi is wearing a light-colored bikini top with shorts.