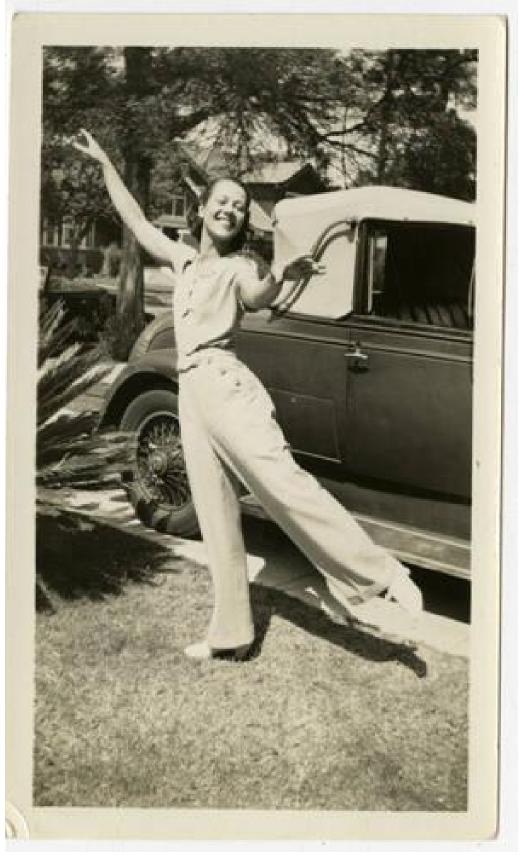

## **Basic Detail Report**

Date 1930-1940

Primary Maker Fredi Washington

Medium Photography; gelatin silver print on paper

Description Fredi Washington appears outside near a palm tree, posing in a dance position directly in front of a parked car. Fredi wears a light-colored pantsuit with buttons across the left side, and matching heeled shoes. A large residence is visible in the background.