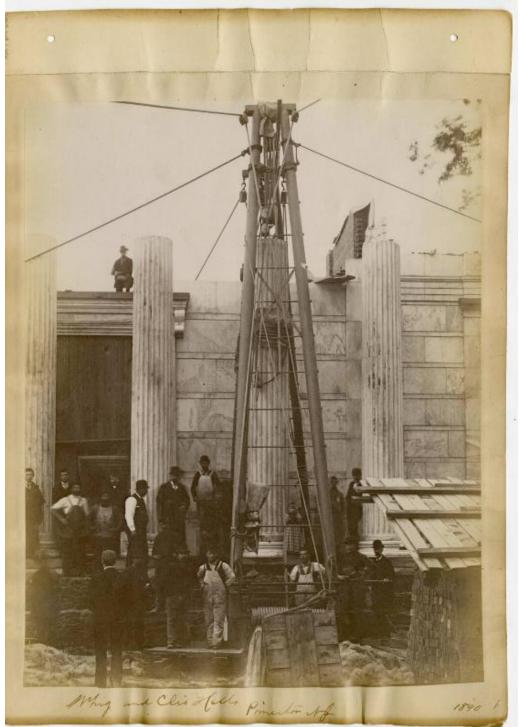

## **Rasic Detail Renort**

Title Whig and Clio Halls, Princeton, NJ

Date 1890

Primary Maker H. Wales Lines Company

Medium Photography; albumen on paper in cardboard album covers

## **Basic Detail Report**

and scaffolding. Wooden platforms and covers.

Description Photograph of the construction of the Whig-Cliosophic Society hall in Princeton, New Jersey. Stone/marble building. Four columns. Scaffolding around third column. Construction workers are standing in front of the building