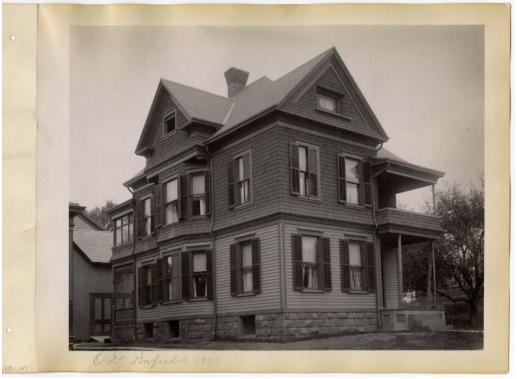

**Rasic Detail Report** 

Title O. D. Penfield, 1891

Date 1891

Primary Maker H. Wales Lines Company

Medium Photography; albumen on paper in cardboard album covers

Description Photograph of O. D. Penfield's house. Two story house with gable roof, one chimney, shingles. Stone foundation. Covered front portico with two wood columns. Second floor covered porch above. Bay window on left side of house. Covered first floor porch on left rear corner with an enclosed porch above.