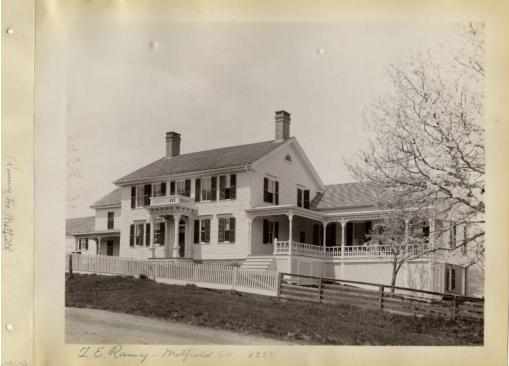

## Title L. E. Ramsey - Westfield, CT, 1888

Date 1888

Primary Maker H. Wales Lines Company

Medium Photography; albumen on paper in cardboard album covers Description Photograph of L. E. Ramsey's house in Westfield, Connecticut. Two story house with side gable roof and two chimneys. Wings on either side of central portion. Both two stories. Left wing has a covered porch. Center portion has a covered portico with four square columns. Right wing has a covered porch in a L-shape. Picket and wood fence in front of house. Tree on the right side of photo.