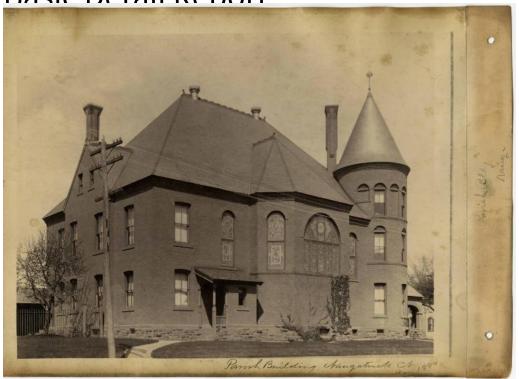

## Title Parish Building, Naugatuck, CT, 1888

Date 1888

Primary Maker H. Wales Lines Company

Medium Photography; albumen on paper in cardboard album covers

Description Photograph of the Parish Building in Naugatuck, Connecticut. Two

story brick building with a round tower on the right corner. Two chimneys.

Arched windows. Brick awning over entrance. Fence on left side of photo. Utility

pole. Same building as 2015.149.1.1.

Dimensions Primary Dimensions (image height x width):  $7 \frac{1}{4} \times 9 \frac{1}{4}$  in. (18.4 x