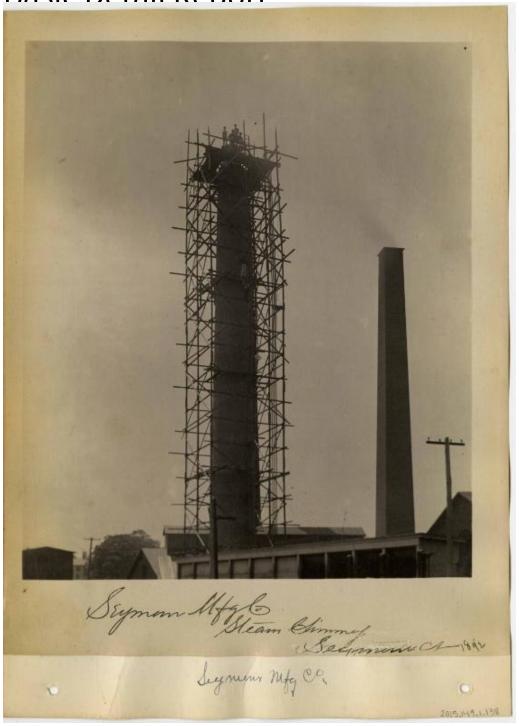

**Rasic Detail Report** 

Title Seymour Mfg. Co. Steam Chimney, Seymour, CT, 1892

Date 1892

Primary Maker H. Wales Lines Company

Medium Photography; albumen on paper in cardboard album covers

## **Basic Detail Report**

Description Photograph of the Seymour Manufacturing Company steam chimney. The chimney has scaffolding around the entire structure. There is a group of workers standing at the top of the scaffolding. A second chimney is on the right.