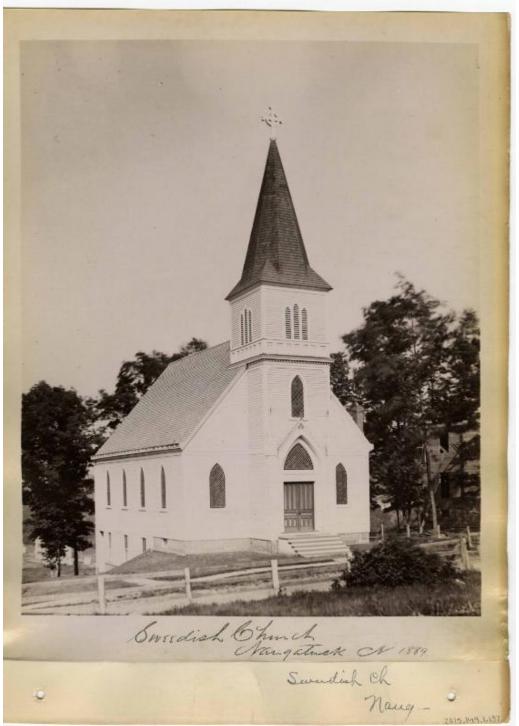

## **Rasic Detail Renort**

Title Swedish Church, Naugatuck, CT, 1889

Date 1889

Primary Maker H. Wales Lines Company

Medium Photography; albumen on paper in cardboard album covers

## **Basic Detail Report**

Description Photograph of the Swedish Church in Naugatuck, Connecticut. Two stories with a tower and spire at the front of the building. Steps lead up to the front door. Arched windows. Built into a hill. Wooden fence in front of building. Trees surround the church.