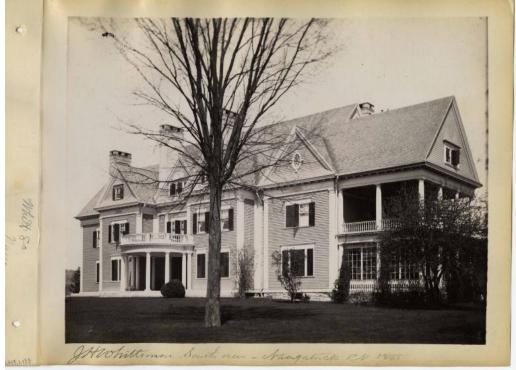

## Title J. H. Whittemore, South View - Naugatuck, CT, 1888

Date 1888

Primary Maker H. Wales Lines Company

Medium Photography; albumen on paper in cardboard album covers Description Photograph of the south view of John Howard Whittemore's house in Naugatuck, Connecticut. Two story house with four chimneys and gable roof. Round entry porch with ten columns. Right side has an enclosed porch on the first level and a covered porch directly above on the second level. Tree in the center of the photo. Bushes in front of house. Dimensions Primary Dimensions (image height x width): 7 1/4 x 9 1/4in. (18.4 x 23.5cm) Other (overall height x width): 8 1/4 x 11 1/2in. (21 x 29.2cm)