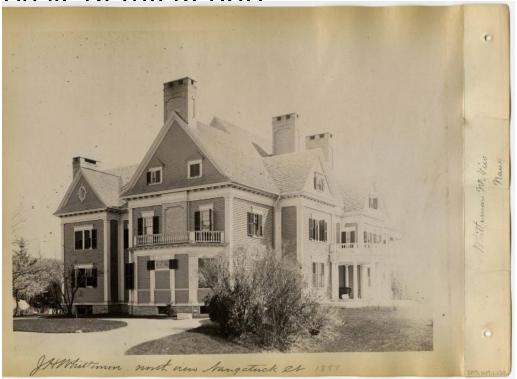

**Rasic Detail Report** 

Title J. H. Whittemore, North View, Naugatuck, CT, 1888

Date 1888

Primary Maker H. Wales Lines Company

Medium Photography; albumen on paper in cardboard album covers

Description Photograph of the north view of John Howard Whittermore's house

in Naugatuck, Conn. Two story house with four chimneys. Gable roof. Stone

 $foundation. \ Porch\ on\ second\ floor.\ Covered\ entry\ porch\ that\ is\ rounded\ with\ six$ 

columns.

Dimensions Primary Dimensions (image height x width): 7 1/4 x 9 1/4in. (18.4 x