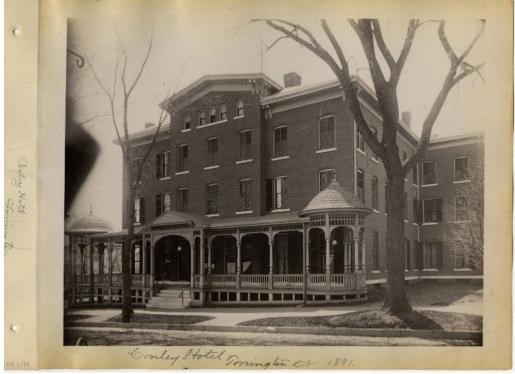

## Title Conley Hotel, Torrington, CT, 1891

Date 1891

Primary Maker H. Wales Lines Company

Medium Photography; albumen on paper in cardboard album covers Description Photograph of the Conley Hotel in Torrington, Connecticut. Three story brick building. Covered porch wraps around front to the left side of the building. Both corners od the porch are rounded with a rounded roof. Three chimneys. Two bare trees in front of the hotel. Dimensions Primary Dimensions (image height x width): 7 1/4 x 9 1/4in. (18.4 x 23.5cm) Other (overall height x width): 8 1/4 x 11 1/2in. (21 x 29.2cm)