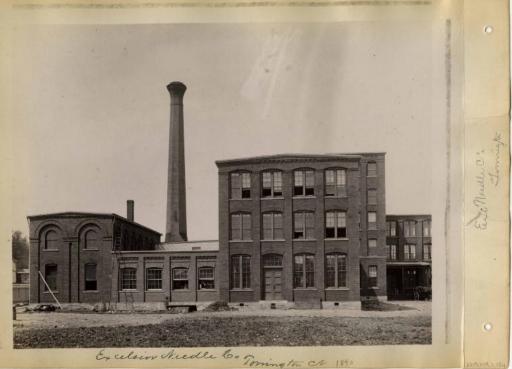

## Title Excelsior Needle Co., Torrington, CT, 1890

Date 1890

Primary Maker H. Wales Lines Company

Medium Photography; albumen on paper in cardboard album covers Description Photograph of the Excelsior Needle Company factory in Torrington, Connecticut. One brick building with different levels. From left to right: two stories, one story, three stories. Steam chimney behind one and two story part of building. Ladder leaning against the one story portion. Dimensions Primary Dimensions (image height x width): 7 1/4 x 9 1/4in. (18.4 x 23.5cm) Other (overall height x width): 8 1/4 x 11 1/2in. (21 x 29.2cm)