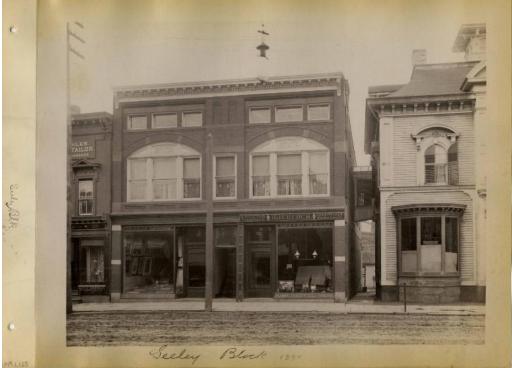

## Title Seeley Block, 1890

Date 1890

Primary Maker H. Wales Lines Company

Medium Photography; albumen on paper in cardboard album covers Description Photograph of Seeley Block. Storefronts. Businesses include: Tailor; Millinery; E. N. Potter Company; H. J. Church, Undertaker. Three story brick building with flat roof. First level is storefront. Second level has arched windows. Building to left is two stories. Walkway between building on right. Building on right has a bay window and mansard roof. Dirt road. Utility pole and horse tie. Dimensions Primary Dimensions (image height x width): 7 1/4 x 9 1/4in. (18.4 x 23.5cm) Other (overall height x width): 8 1/4 x 11 1/2in. (21 x 29.2cm)