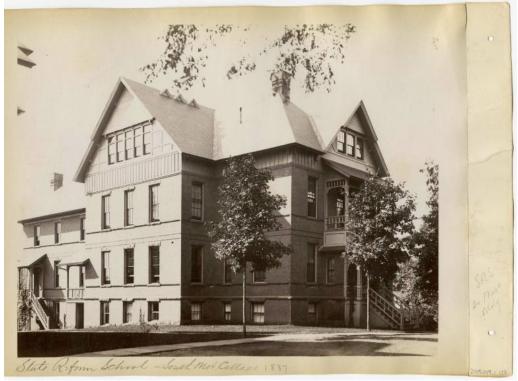

## Title State Reform School - Southwest Cottage, 1881

Date 1887

Primary Maker H. Wales Lines Company

Medium Photography; albumen on paper in cardboard album covers

 ${\bf Description\ Photograph\ of\ the\ State\ Reform\ School\ Southwest\ Cottage\ in}$ 

Meriden, Connecticut. Three story brick building. Front entry two story covered

porches. Steps up to porch. Side of building has a small covered entry with

steps. Two chimneys. Trees around building.

Dimensions Primary Dimensions (image height x width): 7 1/4 x 9 1/4in. (18.4 x