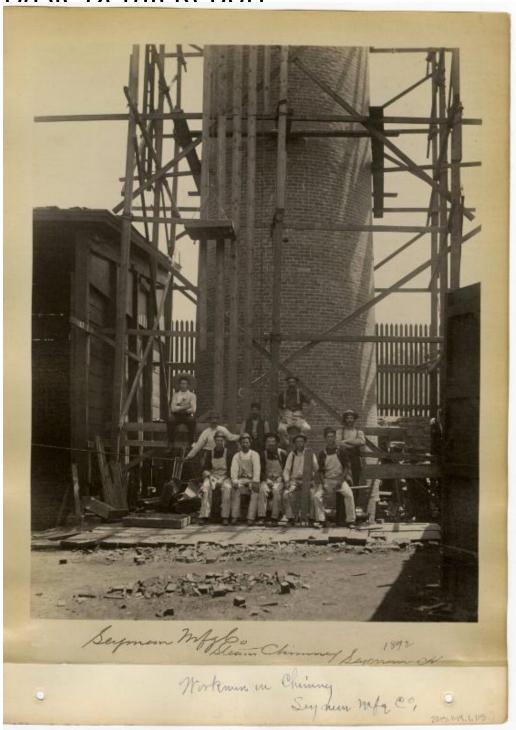

## **Basic Detail Report**

Description Photograph of Seymour Manufacturing Company of Seymour,

Connecticut, with ten men sitting in front of a steam chimney, which is

surrounded by scaffolding. The men in the front row are wearing overalls and

hats. A wooden shed sits to the left of the chimney.

Dimensions Primary Dimensions (image height x width): 9 1/4 x 7 1/4in. (23.5 x

18.4cm) Other (overall height x width): 11 1/2 x 8 1/4in. (29.2 x 21cm)